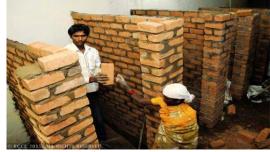

### **Household Toilets**

| Target upto<br>31 <sup>st</sup> March 2016 | Progress (No of Units)<br>as on 10 June 2015 |             |            |  |
|--------------------------------------------|----------------------------------------------|-------------|------------|--|
|                                            | Constructed                                  | Application | Funds      |  |
|                                            |                                              | s Received  | Sanctioned |  |
| 25 lakh Units                              | 3.4 lakh                                     | 26,76,276   | 10,22,855  |  |