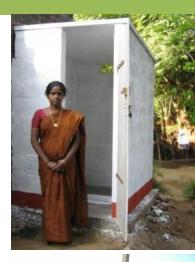

### **Household Toilets**

| Target upto<br>31 <sup>st</sup> March 2016 | Progress (No of Units)<br>as on 10 June 2015 |             |            |  |
|--------------------------------------------|----------------------------------------------|-------------|------------|--|
|                                            | Constructed                                  | Application | Funds      |  |
|                                            |                                              | s Received  | Sanctioned |  |
| 25 lakh Units                              | 3.4 lakh                                     | 26,76,276   | 10,22,855  |  |