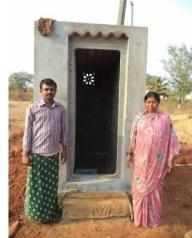

### **Household Toilets**

| Target upto<br>31 <sup>st</sup> March 2016 | Progress (No of Units)<br>as on 10 June 2015 |             |            |  |
|--------------------------------------------|----------------------------------------------|-------------|------------|--|
|                                            | Constructed                                  | Application | Funds      |  |
|                                            |                                              | s Received  | Sanctioned |  |
| 25 lakh Units                              | 3.4 lakh                                     | 26,76,276   | 10,22,855  |  |